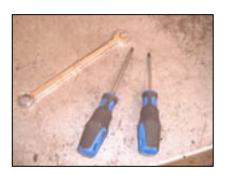

## Taxi Safe Installation

- 2. Remove plastic cap from seat belt anchor bolt and then undo the bolt fully out
- 3. Remove the cubby box lid by screwing out the 2 retaining screws
- 4. Gently pull on the plastic box insert and remove