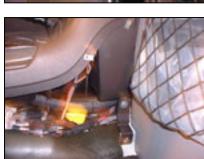

## Taxi Safe Installation

- 2. Remove plastic cap from seat belt anchor bolt and then undo the bolt fully out
- 3. Remove the cubby box lid by screwing out the 2 retaining screws
- 4. Gently pull on the plastic box insert and remove

## **INSTALLATION:**

1. Remove the lid from the safe and insert your safe into the hole with the Anchor point bracket to the passengers side and lower into position, fold down the bracket and align with the seat belt anchor bolt hole, refit the side panel and locate bolt use the Phillips screw driver to align the hole if required, screw in the bolt and leave the bolt loose, refit all the screws to the panel and tighten, then tighten the bolt and refit plastic cap,