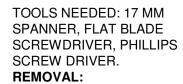

## Taxi Safe Installation

- 2. Remove plastic cap from seat belt anchor bolt and then undo the bolt fully out
- 3. Remove the cubby box lid by screwing out the 2 retaining screws
- 4. Gently pull on the plastic box insert and remove