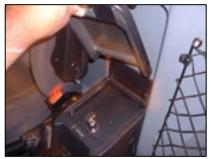

## Taxi Safe Installation

- 2. Remove plastic cap from seat belt anchor bolt and then undo the bolt fully out
- 3. Remove the cubby box lid by screwing out the 2 retaining screws
- 4. Gently pull on the plastic box insert and remove