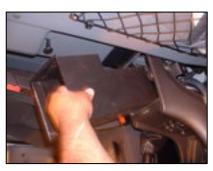

## Taxi Safe Installation

- 2. Remove plastic cap from seat belt anchor bolt and then undo the bolt fully out
- 3. Remove the cubby box lid by screwing out the 2 retaining screws
- 4. Gently pull on the plastic box insert and remove