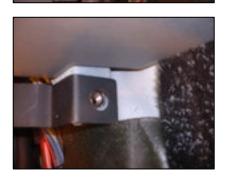

## **INSTALLATION:**

1. Remove the lid from the safe and insert your safe into the hole with the Anchor point bracket to the passengers side and lower into position, fold down the bracket and align with the seat belt anchor bolt hole, refit the side panel and locate bolt use the Phillips screw driver to align the hole if required, screw in the bolt and leave the bolt loose, refit all the screws to the panel and tighten, then tighten the bolt and refit plastic cap,