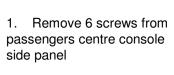

## Taxi Safe Installation

- 2. Remove plastic cap from seat belt anchor bolt and then undo the bolt fully out
- 3. Remove the cubby box lid by screwing out the 2 retaining screws
- 4. Gently pull on the plastic box insert and remove