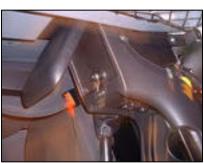

## **INSTALLATION:**

1. Remove the lid from the safe and insert your safe into the hole with the Anchor point bracket to the passengers side and lower into position, fold down the bracket and align with the seat belt anchor bolt hole, refit the side panel and locate bolt use the Phillips screw driver to align the hole if required, screw in the bolt and leave the bolt loose, refit all the screws to the panel and tighten, then tighten the bolt and refit plastic cap,